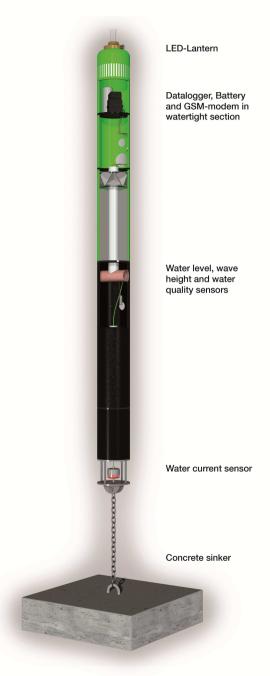

#### **Navigation buoy with:**

- Monitoring sensors
- Datalogger
- GSM connection
- Battery for power supply