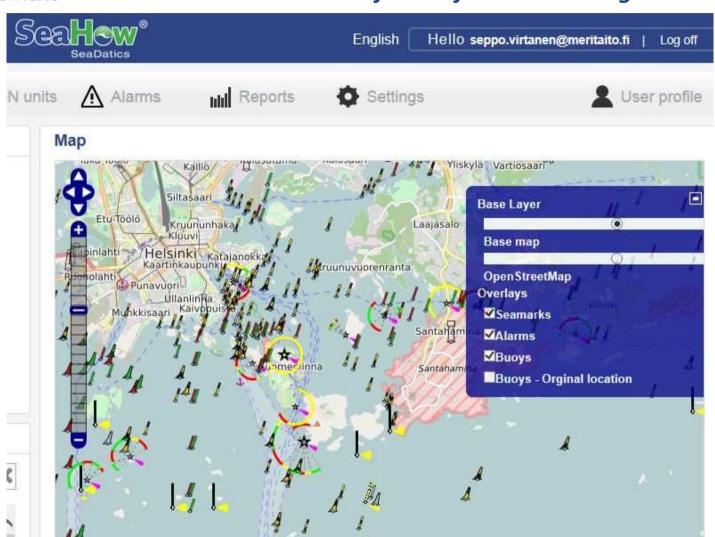

# SeaDatics by Meritaito Software for AtoN management

At the moment 600 AtoNs are connected

### SeaDatics Remote management tool