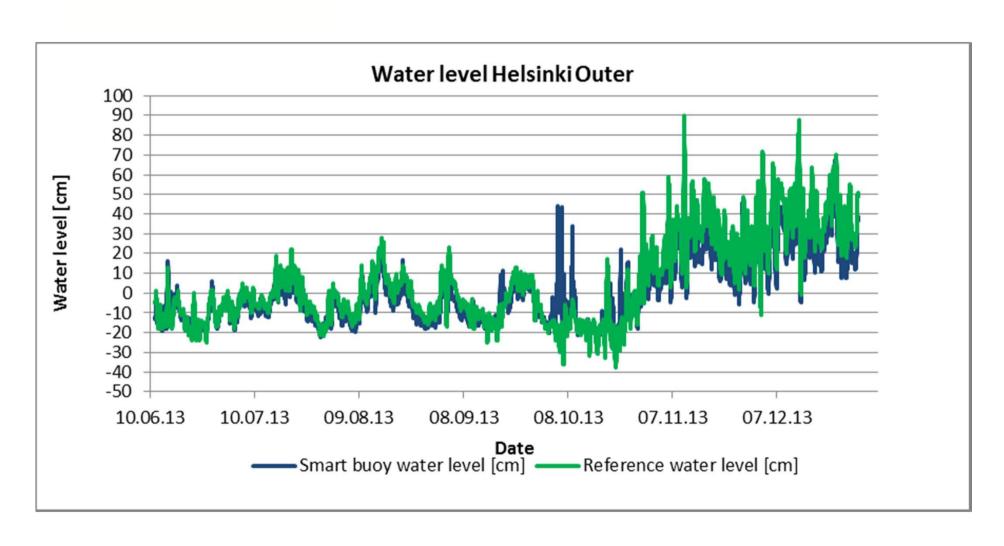

tion of Polyethyle Buoys in Finland**Since 1974



#### Facts about SeaHow buoy production:

- Total of 60.000 units over the years
- Annual production 1.200 unit
- The only plastic ice buoy
- High Density HD 100 pipe





Seppo Virtanen 20.1.2017

www.seahow.fi



#### Smart Buoy concept Since 2011

#### **Navigation buoy with:**

- Monitoring sensors
- Datalogger
- GSM connection
- Battery for power supply





#### Smart Buoy concept Basic principles of smart buoy network



Part of existing buoy infrastructure No separate maintenance required Sensors selected according to needs Data delivered to several end users







# Smart Buoy Concept Data flow chart



SeaHow Ltd SeaDatics AtoN Unit Buoy Remote Control Physical Sensor





### **Tested solution Concept proof Test Bed in 2014**





### Test Bed 2014 Verifying the feasibility of Smart Buoy data





#### Stake holder analysis 2013 Study carried out by University of Turku

#### Real-time oceanographic data is needed!



| Number of Answers: |     |
|--------------------|-----|
| Ship Masters       | 56  |
| Pilots             | 31  |
| VTS-operators      | 14  |
| Ports              | 8   |
| Ship Owners        | 8   |
|                    |     |
| Total              | 121 |



# SeaDatics by Meritaito Software for AtoN management



At the moment 600 AtoNs are connected



### SeaDatics Remote management tool





#### LÄHTÖTILANNE

- 5,2 m väylä (VL2), pääasiassa luotsattavaa liikennettä
- Melko vähäistä liikennettä, mutta lisääntymässä (1-2 alusta/viikko)
- Lähtötilanteessa kelluvaa merkintää ilman valoja, 2 se