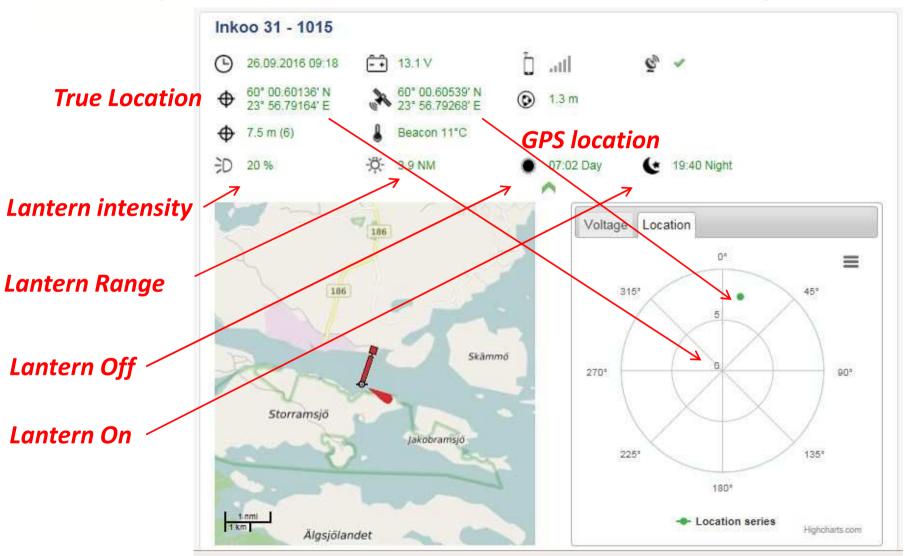

#### **Navigation buoy with:**

- Monitoring sensors
- Datalogger
- GSM connection
- Battery for power supply

#### Smart Buoy concept Basic principles of smart buoy network

Part of existing buoy infrastructure No separate maintenance required Sensors selected according to needs Data delivered to several end users