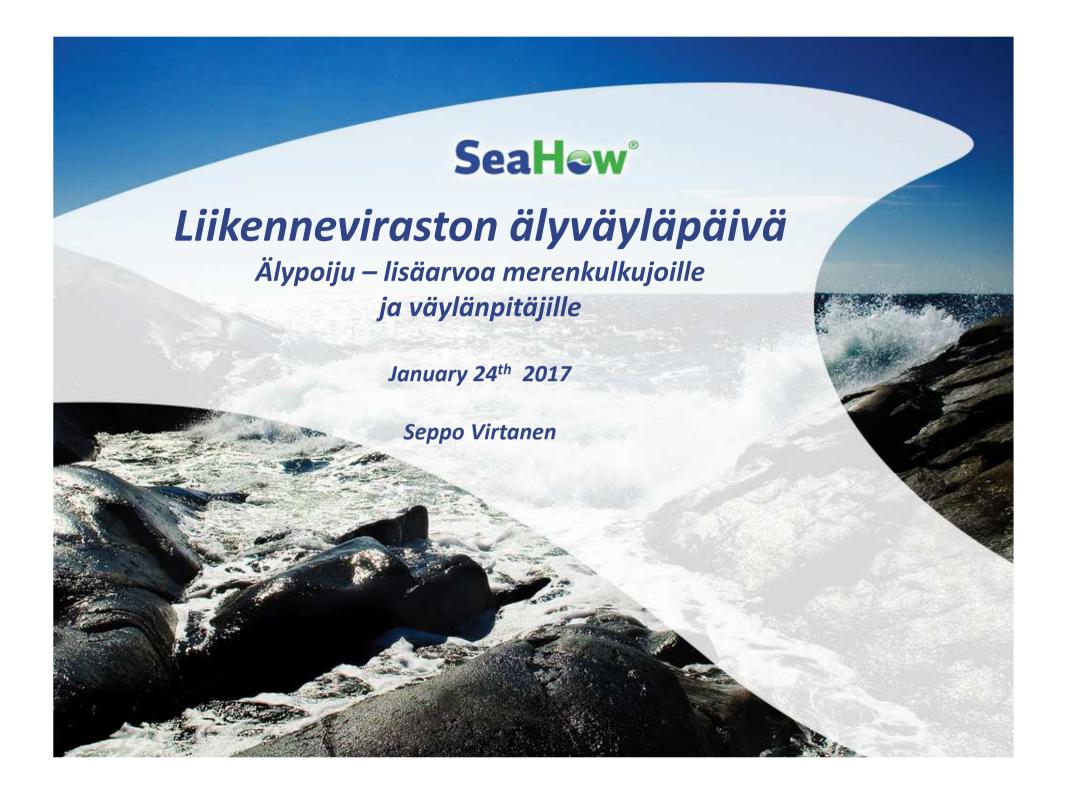

#### NYKYTILANTEESSA ÄLYVÄYLÄ

- 9 kpl valaistua älypoijua
- Oletuksena 5% valoteho
- Luotsi voi nostaa puhelimella 5 100 %
- Palautuu oletustilaan halutussa ajassa
- Palaute erittäin positiivista