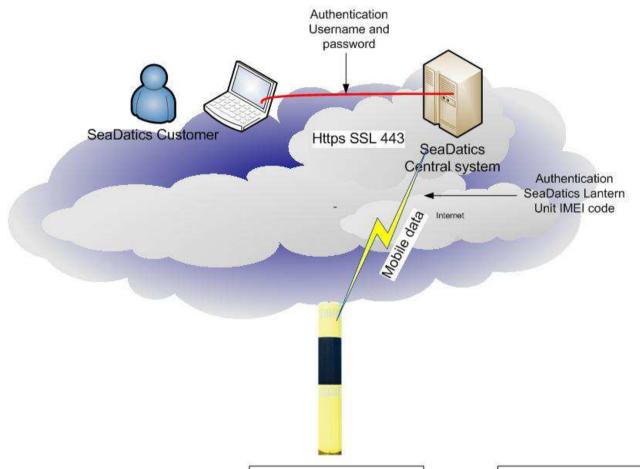

# Smart Buoy Concept Data flow chart

SeaHow Ltd SeaDatics AtoN Unit Buoy Remote Control Physical Sensor