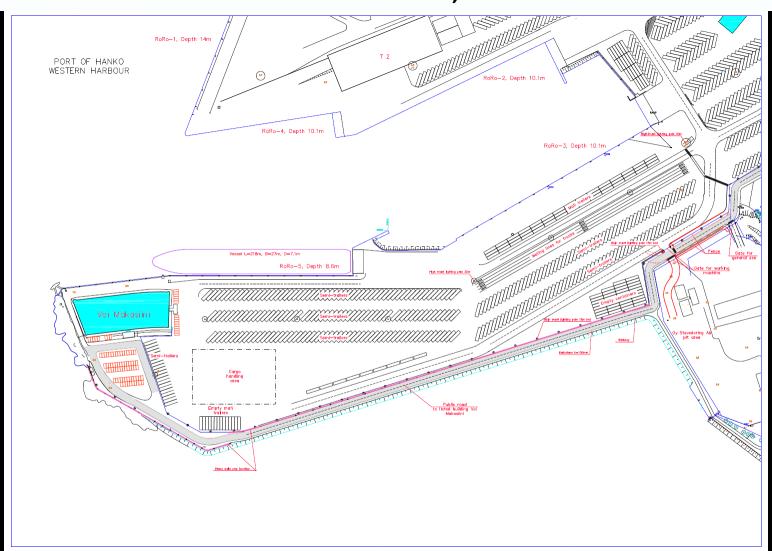

Rostock

- completely new built ro/ro-berth LP63 and adaptation of existing ro/ro-berth LP62
- adaptation and construction is done for lengthened vessels (up to 220m)
  deployed on the link Rostock Hanko by Finnlines
- new construction and re-construction of port terminal areas on the ro/terminal
- area development includes demolision of buildings and no longer suitable infrastructures
- development of former green areas into terminal handling and traffic areas to cope with increased transport demand between Finland and the continent
- erection and installation of scanning facilities in order to improve safety, security and reliability of transport flows for the port operator, maritime operator and owner of the transport unit



## Western Harbour, before







## Western Harbour, after