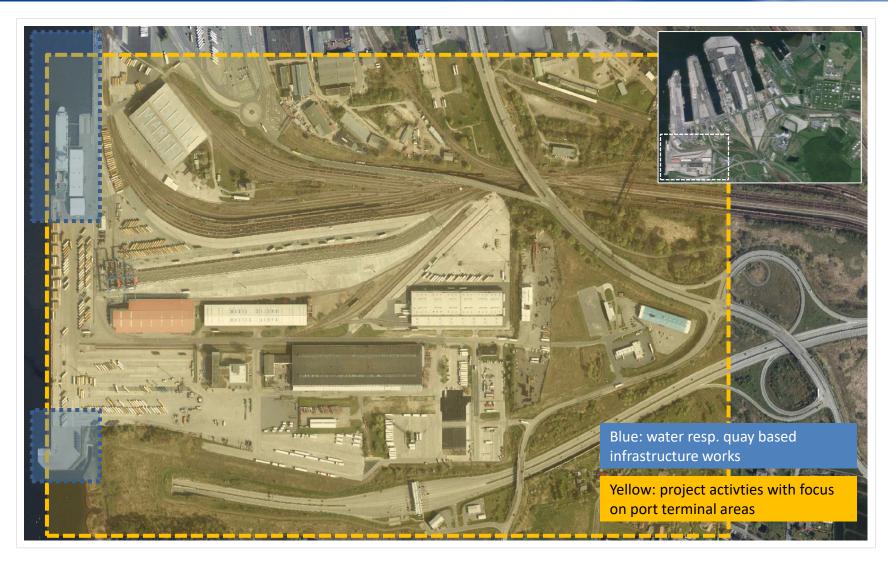

## Project activities in the Port of Rostock

- completely new built ro/ro-berth LP63 and adaptation of existing ro/ro-berth LP62
- adaptation and construction is done for lengthened vessels (up to 220m)
  deployed on the link Rostock Hanko by Finnlines
- new construction and re-construction of port terminal areas on the ro/terminal
- area development includes demolision of buildings and no longer suitable infrastructures
- development of former green areas into terminal handling and traffic areas to cope with increased transport demand between Finland and the continent
- erection and installation of scanning facilities in order to improve safety, security and reliability of transport flows for the port operator, maritime operator and owner of the transport unit