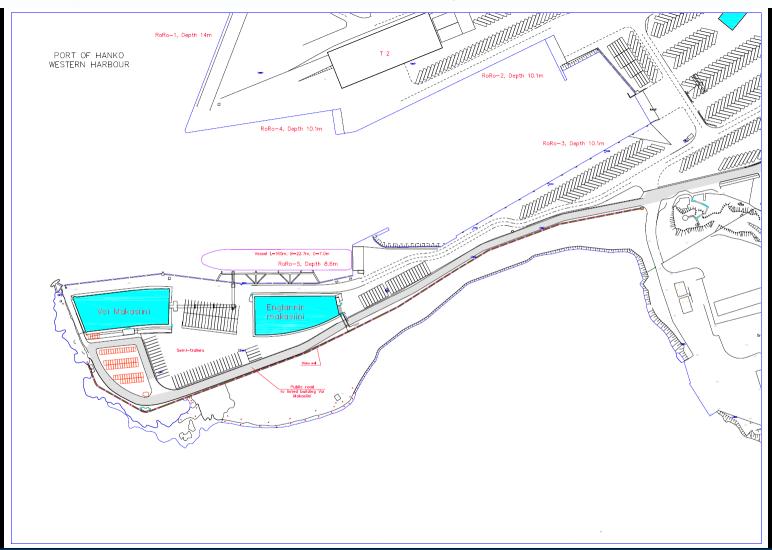

roject activities in the Port of Rostock

- completely new built ro/ro-berth LP63 and adaptation of existing ro/ro-berth LP62
- adaptation and construction is done for lengthened vessels (up to 220m)
  deployed on the link Rostock Hanko by Finnlines
- new construction and re-construction of port terminal areas on the ro/terminal
- area development includes demolision of buildings and no longer suitable infrastructures
- development of former green areas into terminal handling and traffic areas to cope with increased transport demand between Finland and the continent
- erection and installation of scanning facilities in order to improve safety, security and reliability of transport flows for the port operator, maritime operator and owner of the transport unit



## Western Harbour, before







## Western Harbour, after