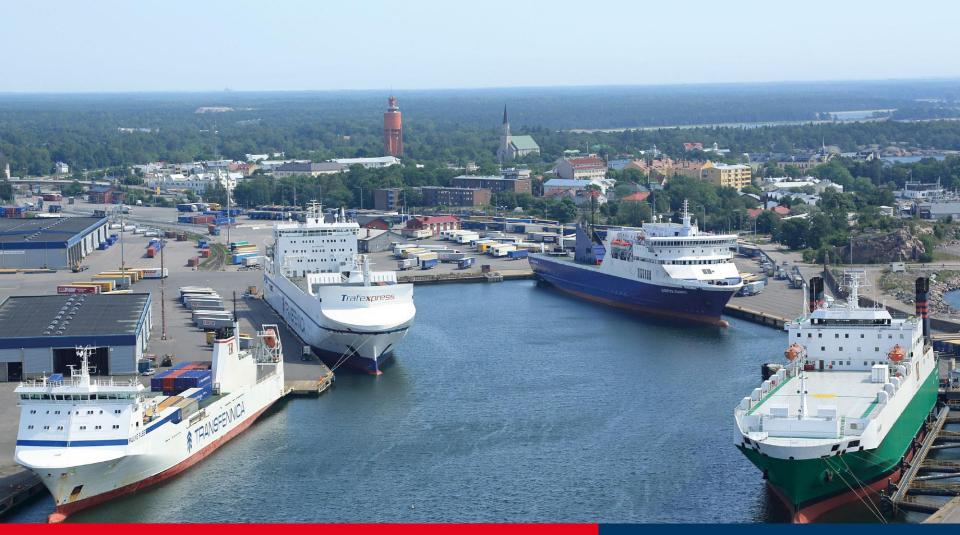

## Project activities in the Port of Rostock

- completely new built ro/ro-berth LP63 and adaptation of existing ro/ro-berth LP62
- adaptation and construction is done for lengthened vessels (up to 220m)
  deployed on the link Rostock Hanko by Finnlines
- new construction and re-construction of port terminal areas on the ro/terminal
- area development includes demolision of buildings and no longer suitable infrastructures
- development of former green areas into terminal handling and traffic areas to cope with increased transport demand between Finland and the continent
- erection and installation of scanning facilities in order to improve safety, security and reliability of transport flows for the port operator, maritime operator and owner of the transport unit