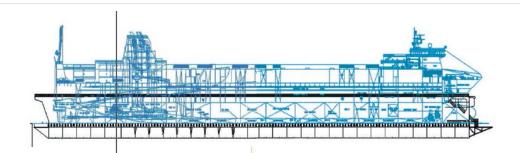

### VESSELS

- MS Finnsky
- MS Finnsun
- MS Finntide
- MS Finnwave
- + and an option of two additional vessels

Around 1 km of trucks more will considerably reduce the energy consumption per transported unit.

#### **PROMOTING SUSTAINABILITY**

Optimisation

of schedules

Better speed management

Brushing of ship's bottom and hull

and ballast

The whole lengthening programme in May 2018.