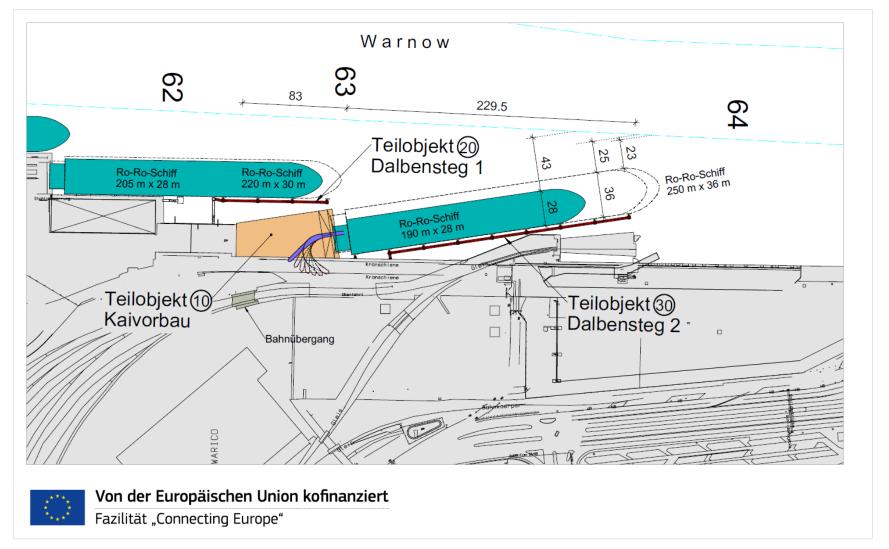

## Project activities in the Port of Rostock

- completely new built ro/ro-berth LP63 and adaptation of existing ro/ro-berth LP62
- adaptation and construction is done for lengthened vessels (up to 220m)
  deployed on the link Rostock Hanko by Finnlines
- new construction and re-construction of port terminal areas on the ro/terminal
- area development includes demolision of buildings and no longer suitable infrastructures
- development of former green areas into terminal handling and traffic areas to cope with increased transport demand between Finland and the continent
- erection and installation of scanning facilities in order to improve safety, security and reliability of transport flows for the port operator, maritime operator and owner of the transport unit