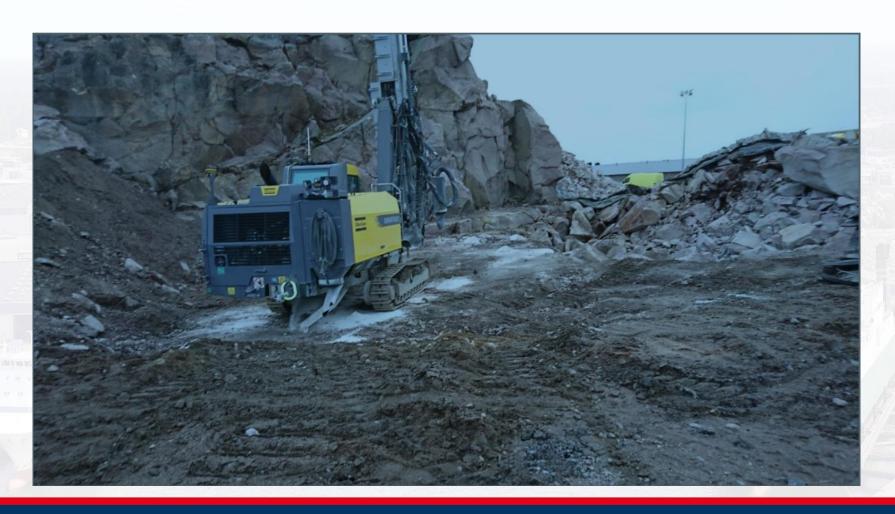

## Project activities in the Port of Rostock

- completely new built ro/ro-berth LP63 and adaptation of existing ro/ro-berth LP62
- adaptation and construction is done for lengthened vessels (up to 220m)
  deployed on the link Rostock Hanko by Finnlines
- new construction and re-construction of port terminal areas on the ro/terminal
- area development includes demolision of buildings and no longer suitable infrastructures
- development of former green areas into terminal handling and traffic areas to cope with increased transport demand between Finland and the continent
- erection and installation of scanning facilities in order to improve safety, security and reliability of transport flows for the port operator, maritime operator and owner of the transport unit

## Western Harbour, after