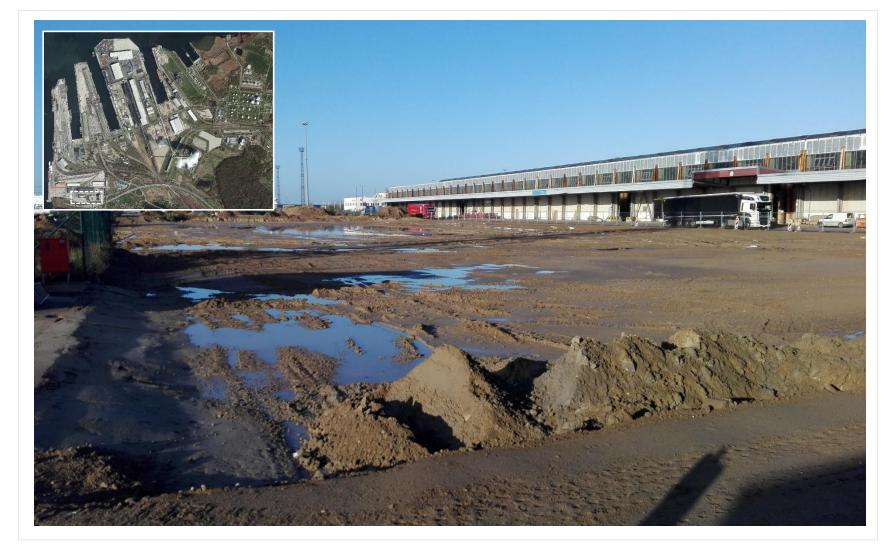

# Development of port capacity for integrated Baltic MoS link(s) on Rostock -Hanko

- The shortest direct sea connection between Germany and Finland
- Larger vessels and higher volumes
- Increase handling safety and efficiency











### VESSELS

- MS Finnsky
- MS Finnsun
- MS Finntide
- MS Finnwave
- + and an option of two additional vessels

Around 1 km of trucks more will considerably reduce the energy consumption per transported unit.

#### **HOW IS IT DONE?** MAINSTAGES













#### **PROMOTING SUSTAINABILITY**



Optimisation

of schedules









Better speed management



Brushing of ship's bottom and hull



and ballast



The whole lengthening programme in May 2018.



























## Project activities in the Port of Rostock

- completely new built ro/ro-berth LP63 and adaptation of existing ro/ro-berth LP62
- adaptation and construction is done for lengthened vessels (up to 220m)
  deployed on the link Rostock Hanko by Finnlines
- new construction and re-construction of port terminal areas on the ro/terminal
- area development includes demolision of buildings and no longer suitable infrastructures
- development of former green areas into terminal handling and traffic areas to cope with increased transport demand between Finland and the continent
- erection and installation of scanning facilities in order to improve safety, security and reliability of transport flows for the port operator, maritime operator and owner of the transport unit



## Western Harbour