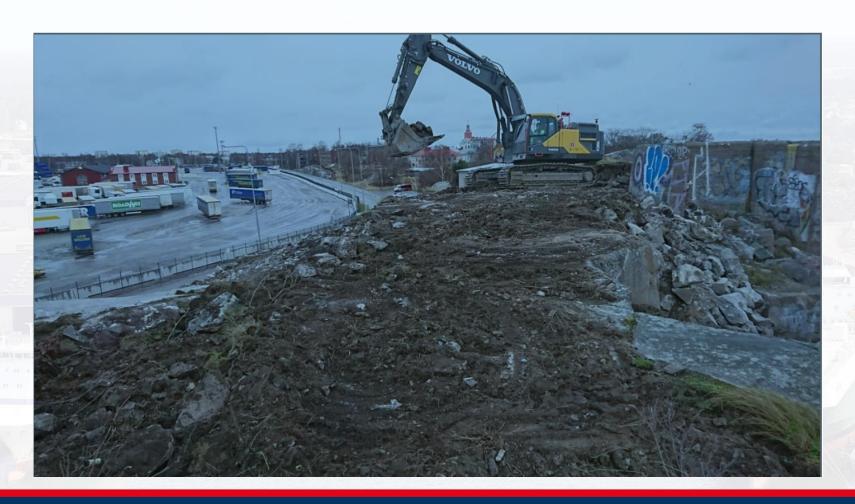

## Project activities in the Port of Rostock

- completely new built ro/ro-berth LP63 and adaptation of existing ro/ro-berth LP62
- adaptation and construction is done for lengthened vessels (up to 220m)
  deployed on the link Rostock Hanko by Finnlines
- new construction and re-construction of port terminal areas on the ro/terminal
- area development includes demolision of buildings and no longer suitable infrastructures
- development of former green areas into terminal handling and traffic areas to cope with increased transport demand between Finland and the continent
- erection and installation of scanning facilities in order to improve safety, security and reliability of transport flows for the port operator, maritime operator and owner of the transport unit

## Western Harbour, before