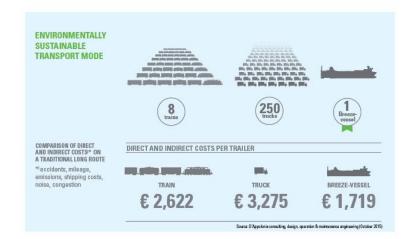

#### **PROMOTING SUSTAINABILITY**

Optimisation

of schedules

Better speed management

Brushing of ship's bottom and hull

and ballast

The whole lengthening programme in May 2018.