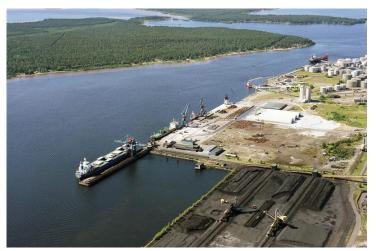

Development of port infrastructure and efficiency in the Port of Raahe

Capital dredging

LNG refuelling truck

Port development study

Development of an on-shore power supply in port of Luleå and studies in Raahe and Oxelösund