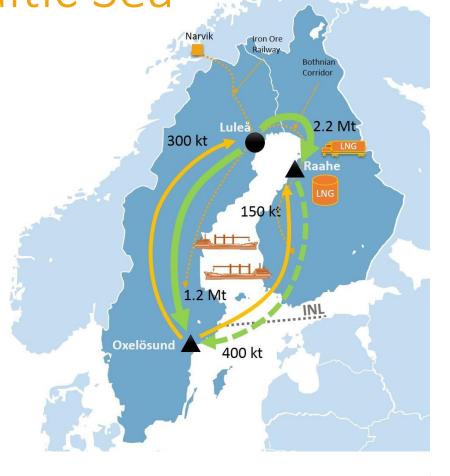

Implementation schedule:

16.2.2016 - 30.6.2019

**Project budget**: 22.5 M€

**Recommended EU** 

**co-financing**: 6.8 M€

Together we make shipping more sustainable than ever before

Year-round energy efficient transport of raw materials between Sweden and Finland

Development of port infrastructure and efficiency in the Port of Raahe

Capital dredging

LNG refuelling truck

Port development study

Development of an on-shore power supply in port of Luleå and studies in Raahe and Oxelösund