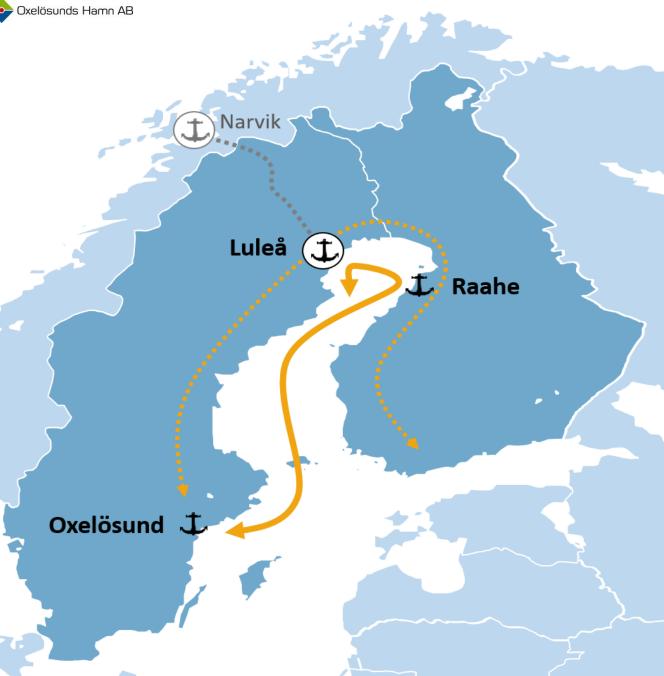

#### **Project partners:**

ESL Shipping, Coordinator (FI)

Port of Raahe (FI)

SSAB Europe (FI)

Port of Luleå (SE)

Raahen Voima (FI)

Port of Oxelösund (SE)

50 % less CO<sub>2</sub>

Implementation schedule:

16.2.2016 - 30.6.2019

**Project budget**: 22.5 M€

**Recommended EU** 

**co-financing**: 6.8 M€

Together we make shipping more sustainable than ever before

Year-round energy efficient transport of raw materials between Sweden and Finland

Development of port infrastructure and efficiency in the Port of Raahe

Capital dredging

LNG refuelling truck

Port development study

Development of an on-shore power supply in port of Luleå and studies in Raahe and Oxelösund